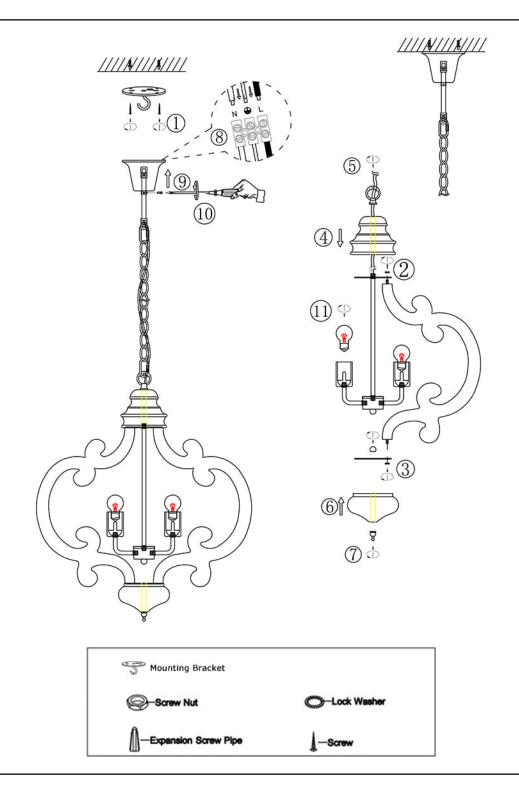

## **Installation Steps:**

- Mark the point on the ceiling according to the holes of the mounting bracket, drill the holes, stuff the expansion screw pipe into the holes, screw the screw to fix the mounting bracket on the ceiling by the screwdriver (Not Included).
- 2-3. Install the wooden frame with screw nut to the round pieces of metal.
- 4. Install the top wooden cover.
- 5. Install the chain to the top wooden cover.
- 6. Install the wooden finial.
- 7. Screw the finial black nut.
- 8. Connect the same color of wire together with the wire nut,then connect the lamp wire to the power supply according to the wire color with the connecting terminal (U.S. -- black for "L", white for "N", copper wire for "Ground"; Europe -- brown for "L", blue for "N", yellow and green for "Ground").
- 9. Fix the light fixture to the mounting bracket of the ceiling.
- Screw the mini screw to fix the lighting fixture on the canopy by screwdriver (Not Included)
- 11. Install the light bulbs (Not Included).