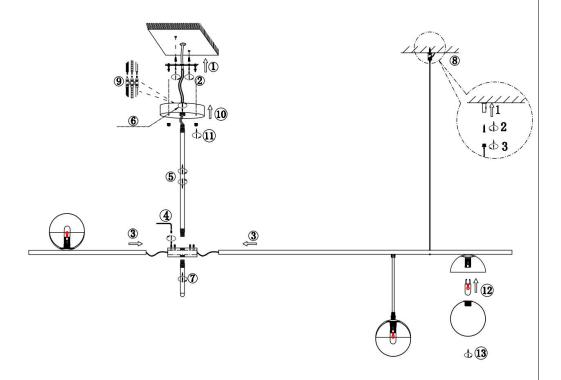

## **Assembly Instructions**

\*SHUT OFF THE MAIN ELECTRICAL SUPPLY FROM THE MAIN FUSE BOX BREAKER.

- Mark the position of the mounting plate's holes on your ceiling. Drill the holes for plastic anchors. Install provided plastic anchors into the holes you've just drilled. Mount the plate with the screws provided.
- 2. Fix two horizontal branch rods into metal connector and lock them with screws. Fix the lower short rod into metal connector and the upper long vertical rod into metal connector and canopy.
- 3. Affix steel fixing device to ceiling and screw up the steel wire.
- Lift fixture to ceiling and make electrical connections. Connect BLACK/BROWN (L)
  wire to the LIVE wire from power supply; WHITE/BLUE (N) wire to the NEUTRAL
  wire from power supply.
- 5. Slide canopy over mounting plate and lock tight with ball nuts.
- 6. Put G9 bulbs on socket and screw globe shades to the lamp.
- \* If you have any questions or any missing part, please do not hesitate to contact us.
- \* To clean, wipe surfaces with a soft cloth. Do not use chemical or abrasive cleaners.